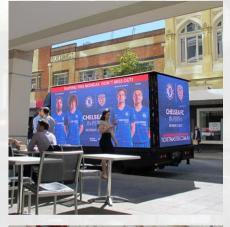

# cubed

wings

KEY SPECS

2.92M (FIXED)

- 4m x 2m 4.8mm pitch screen
- Plays fixed / animated images and hi-res video content
- Adjustable height (2.9m > 3.9m)
- Revolving 360d screen
- Self powered generator or 10amp connection
- Veatherproof
- Ideal viewing distance 5 10m+