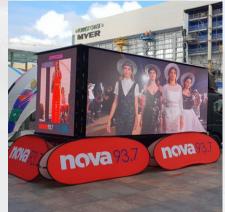

# cubed

wings

KEY SPECS

2.92M (FIXED)

- 4m x 2m 4.8mm pitch screen
- Plays fixed / animated images and hi-res video content
- Adjustable height (2.9m > 3.9m)
- Revolving 360d screen
- Self powered generator or 10amp connection
- Veatherproof
- Ideal viewing distance 5 10m+

**0.8**M

Sound System available