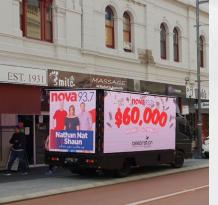

ED

**TRAILER** 

TRUCK

PAV

**1** 

HYPED - 5







**4**m

2m

**4**m

2m

2.5m

5.5m

#### TIPS

Save at minimum of 150dpi & ensure image quality is satisfactory Text size minimum - 240x240 Save as jpeg (images) or MP4 (video) Avoid small text and small logos Use strong, bold contrasting colours. Try to avoid large areas of white background

## your supplied artwork will be determined by your format

### wings format (one image) 2080 x 416 pixels

 832pix
 416pix
 832pix

 passenger
 10 tailgate
 driver

 2m
 2m

2080pix

832 x 416 pixels - passenger 416 x 416 pixels - tailgate 832 x 416 pixels - driver

## ARTWORK SPECS



# MODES

## advertising mobile & static



# events & experimental



# movies & interactive









# cubed



wings











KEY SPECS

2.92M (FIXED)

- 4m x 2m 4.8mm pitch screen
- Plays fixed / animated images and hi-res video content
- Adjustable height (2.9m > 3.9m)
- Revolving 360d screen
- Self powered generator or 10amp connection
- Veatherproof
- Ideal viewing distance 5 10m+

**0.8**M

Sound System available



#### TIPS

Save at minimum of 150dpi & ensure image quality is satisfactory Text size minimum - 240x240 Save as jpeg (images) or MP4 (video) Avoid small text and small logos Use strong, bold contrasting colours. Try to avoid large areas of white background

## ARTWORK SPECS



16pi



PAV Events 510 Guildford Road Bayswater, WA 6053 (08) 9378 0888 hire@pav.com.au