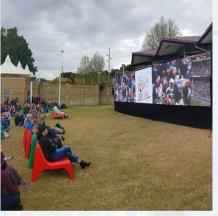

ED

**TRAILER** 

TRUCK

PAV

**1** 

HYPED - 5







**4**m

2m

**4**m

2m

2.5m

5.5m

#### TIPS

Save at minimum of 150dpi & ensure image quality is satisfactory Text size minimum - 240x240 Save as jpeg (images) or MP4 (video) Avoid small text and small logos Use strong, bold contrasting colours. Try to avoid large areas of white background

## your supplied artwork will be determined by your format

### wings format (one image) 2080 x 416 pixels

 832pix
 416pix
 832pix

 passenger
 10 tailgate
 driver

 2m
 2m

2080pix

832 x 416 pixels - passenger 416 x 416 pixels - tailgate 832 x 416 pixels - driver

## ARTWORK SPECS



# MODES

## advertising mobile & static



# events & experimental



# movies & interactive









# cubed



wings











KEY SPECS

2.92M (FIXED)

- 4m x 2m 4.8mm pitch screen
- Plays fixed / animated images and hi-res video content
- Adjustable height (2.9m > 3.9m)
- Revolving 360d screen
- Self powered generator or 10amp connection
- Veatherproof
- Ideal viewing distance 5 10m+

**0.8**M

Sound System available



#### TIPS

Save at minimum of 150dpi & ensure image quality is satisfactory Text size minimum - 240x240 Save as jpeg (images) or MP4 (video) Avoid small text and small logos Use strong, bold contrasting colours. Try to avoid large areas of white background

## ARTWORK SPECS



16pi



PAV Events 510 Guildford Road Bayswater, WA 6053 (08) 9378 0888 hire@pav.com.au