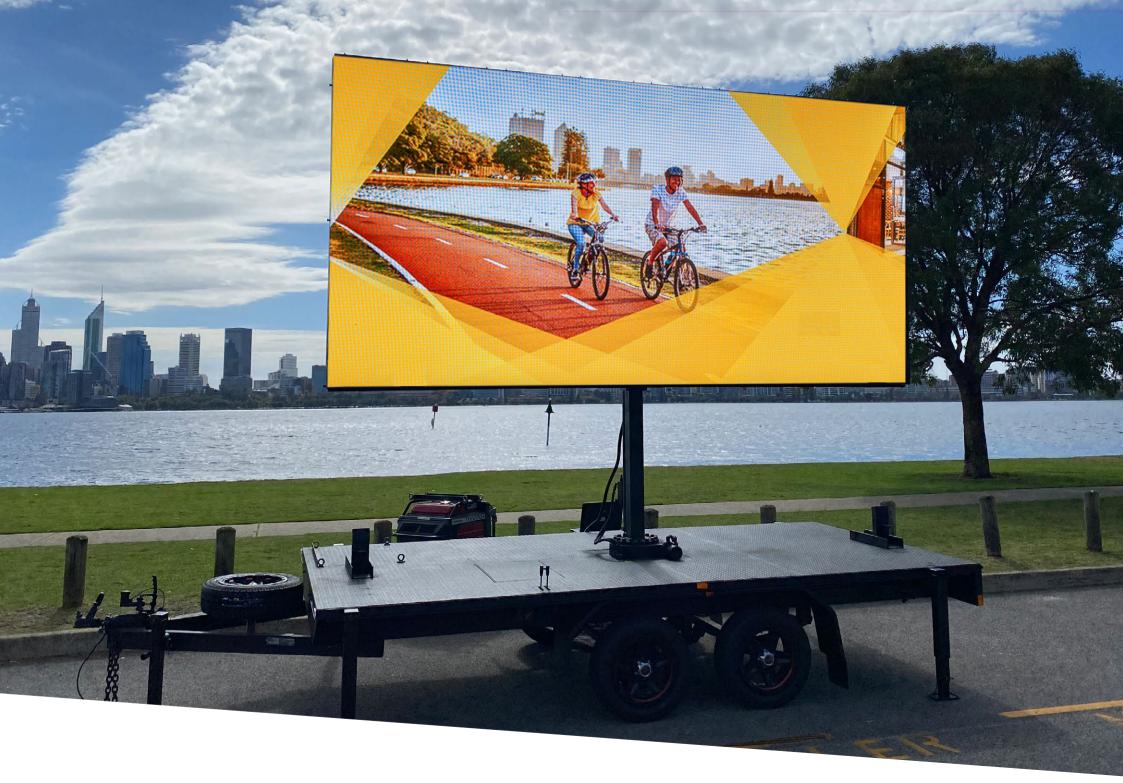

# cubed

wings

KEY SPECS

2.92M (FIXED)

- 4m x 2m 4.8mm pitch screen
- Plays fixed / animated images and hi-res video content
- Adjustable height (2.9m > 3.9m)
- Revolving 360d screen
- Self powered generator or 10amp connection
- Veatherproof
- Ideal viewing distance 5 10m+