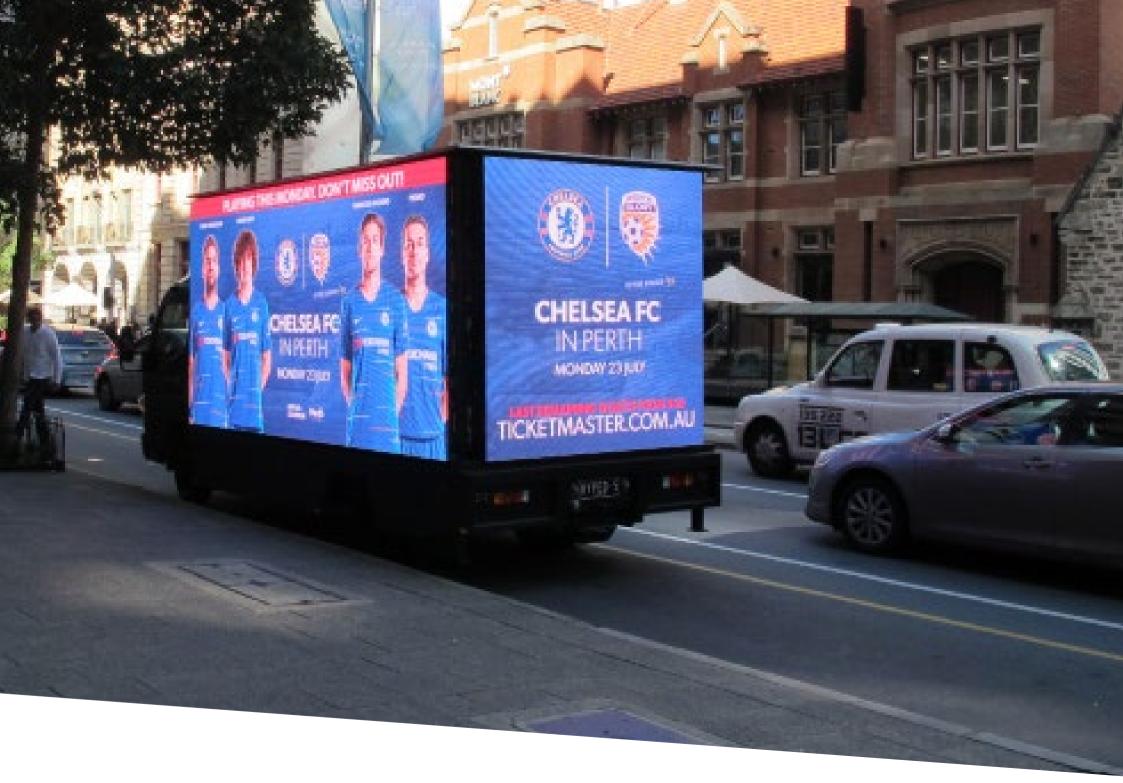

# cubed

wings

KEY SPECS

2.92M (FIXED)

- 4m x 2m 4.8mm pitch screen
- Plays fixed / animated images and hi-res video content
- Adjustable height (2.9m > 3.9m)
- Revolving 360d screen
- Self powered generator or 10amp connection
- Veatherproof
- Ideal viewing distance 5 10m+