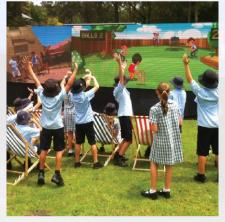

ED

**TRAILER** 

TRUCK

PAV

**1** 

HYPED - 5







**4**m

2m

**4**m

2m

2.5m

5.5m

#### TIPS

Save at minimum of 150dpi & ensure image quality is satisfactory Text size minimum - 240x240 Save as jpeg (images) or MP4 (video) Avoid small text and small logos Use strong, bold contrasting colours. Try to avoid large areas of white background

## your supplied artwork will be determined by your format

### wings format (one image) 2080 x 416 pixels

 832pix
 416pix
 832pix

 passenger
 10 tailgate
 driver

 2m
 2m

2080pix

832 x 416 pixels - passenger 416 x 416 pixels - tailgate 832 x 416 pixels - driver

## ARTWORK SPECS



# MODES

## advertising mobile & static



# events & experimental



# movies & interactive









# cubed



wings











KEY SPECS

2.92M (FIXED)

- 4m x 2m 4.8mm pitch screen
- Plays fixed / animated images and hi-res video content
- Adjustable height (2.9m > 3.9m)
- Revolving 360d screen
- Self powered generator or 10amp connection
- Veatherproof
- Ideal viewing distance 5 10m+

**0.8**M

Sound System available



#### TIPS

Save at minimum of 150dpi & ensure image quality is satisfactory Text size minimum - 240x240 Save as jpeg (images) or MP4 (video) Avoid small text and small logos Use strong, bold contrasting colours. Try to avoid large areas of white background

## ARTWORK SPECS



16pi



PAV Events 510 Guildford Road Bayswater, WA 6053 (08) 9378 0888 hire@pav.com.au