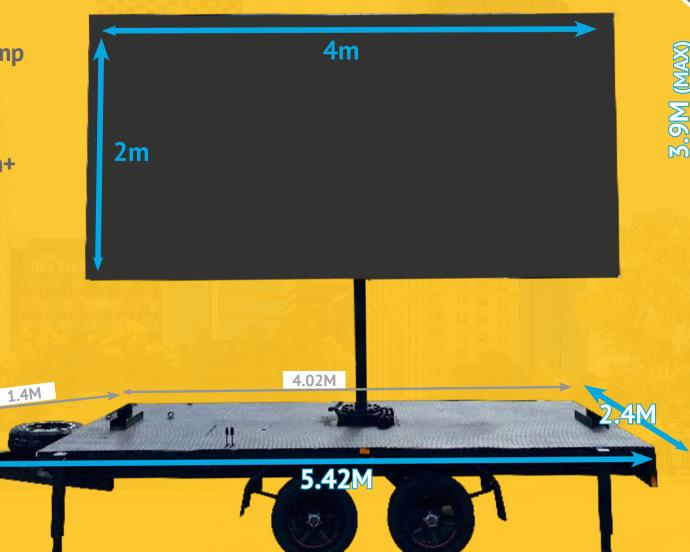

# cubed

wings

KEY SPECS

2.92M (FIXED)

- 4m x 2m 4.8mm pitch screen
- Plays fixed / animated images and hi-res video content
- Adjustable height (2.9m > 3.9m)
- Revolving 360d screen
- Self powered generator or 10amp connection
- Veatherproof
- Ideal viewing distance 5 10m+