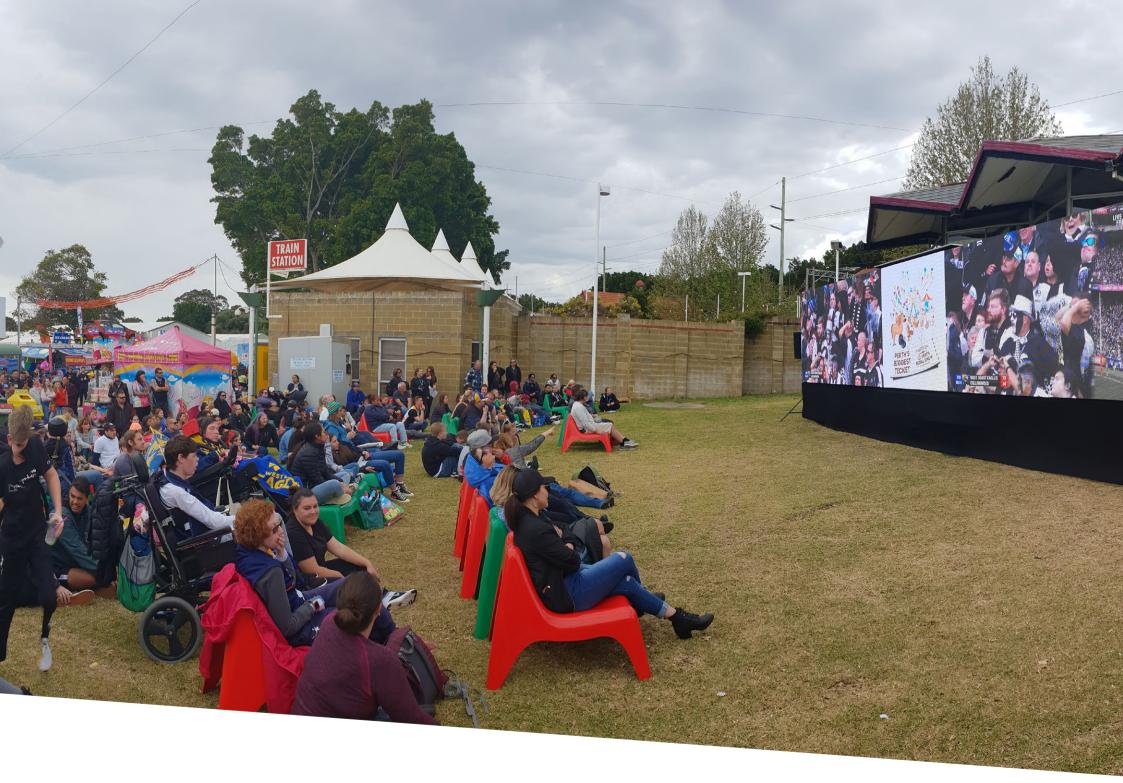

## advertising mobile & static

# cubed

wings

KEY SPECS

2.92M (FIXED)

- 4m x 2m 4.8mm pitch screen
- Plays fixed / animated images and hi-res video content
- Adjustable height (2.9m > 3.9m)
- Revolving 360d screen
- Self powered generator or 10amp connection
- Veatherproof
- Ideal viewing distance 5 10m+