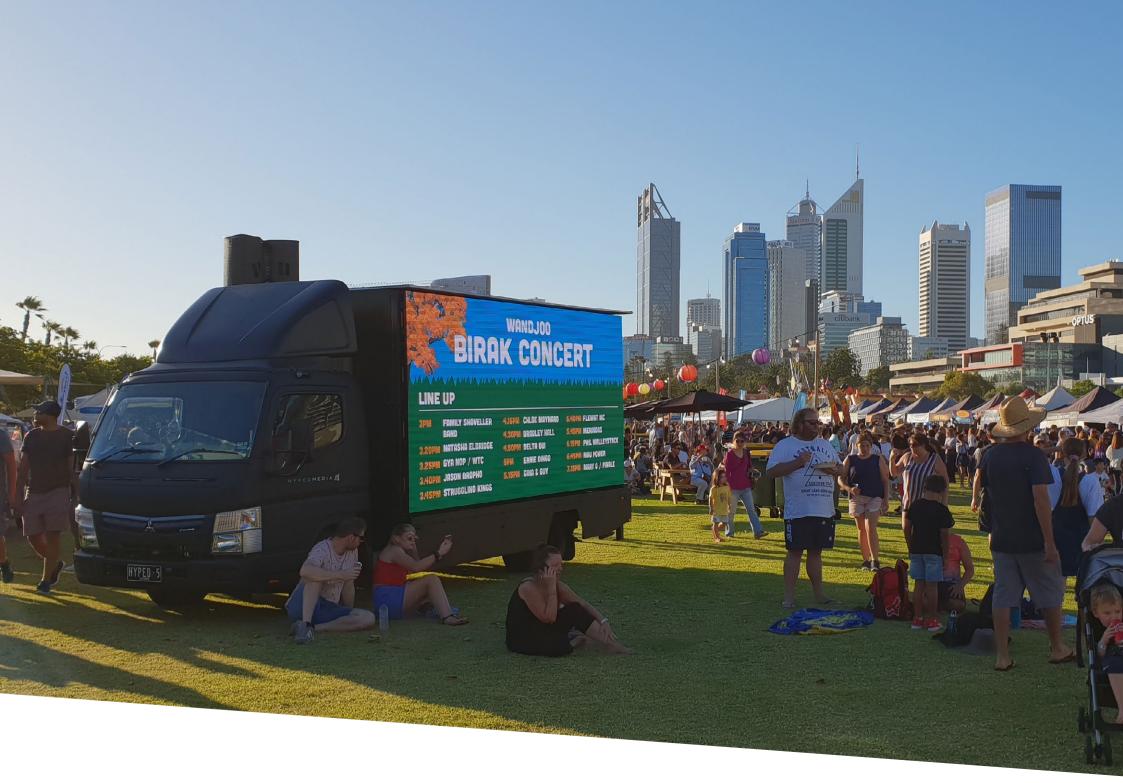

ED

**TRAILER** 

TRUCK

PAV

**1** 

HYPED - 5







**4**m

2m

**4**m

2m

2.5m

5.5m

#### TIPS

Save at minimum of 150dpi & ensure image quality is satisfactory Text size minimum - 240x240 Save as jpeg (images) or MP4 (video) Avoid small text and small logos Use strong, bold contrasting colours. Try to avoid large areas of white background

## your supplied artwork will be determined by your format

### wings format (one image) 2080 x 416 pixels

 832pix
 416pix
 832pix

 passenger
 10 tailgate
 driver

 2m
 2m

2080pix

832 x 416 pixels - passenger 416 x 416 pixels - tailgate 832 x 416 pixels - driver

## ARTWORK SPECS



# MODES

## advertising mobile & static



# events & experimental



# movies & interactive









# cubed



wings











KEY SPECS

2.92M (FIXED)

- 4m x 2m 4.8mm pitch screen
- Plays fixed / animated images and hi-res video content
- Adjustable height (2.9m > 3.9m)
- Revolving 360d screen
- Self powered generator or 10amp connection
- Veatherproof
- Ideal viewing distance 5 10m+

**0.8**M

Sound System available



#### TIPS

Save at minimum of 150dpi & ensure image quality is satisfactory Text size minimum - 240x240 Save as jpeg (images) or MP4 (video) Avoid small text and small logos Use strong, bold contrasting colours. Try to avoid large areas of white background

## ARTWORK SPECS



16pi



PAV Events 510 Guildford Road Bayswater, WA 6053 (08) 9378 0888 hire@pav.com.au