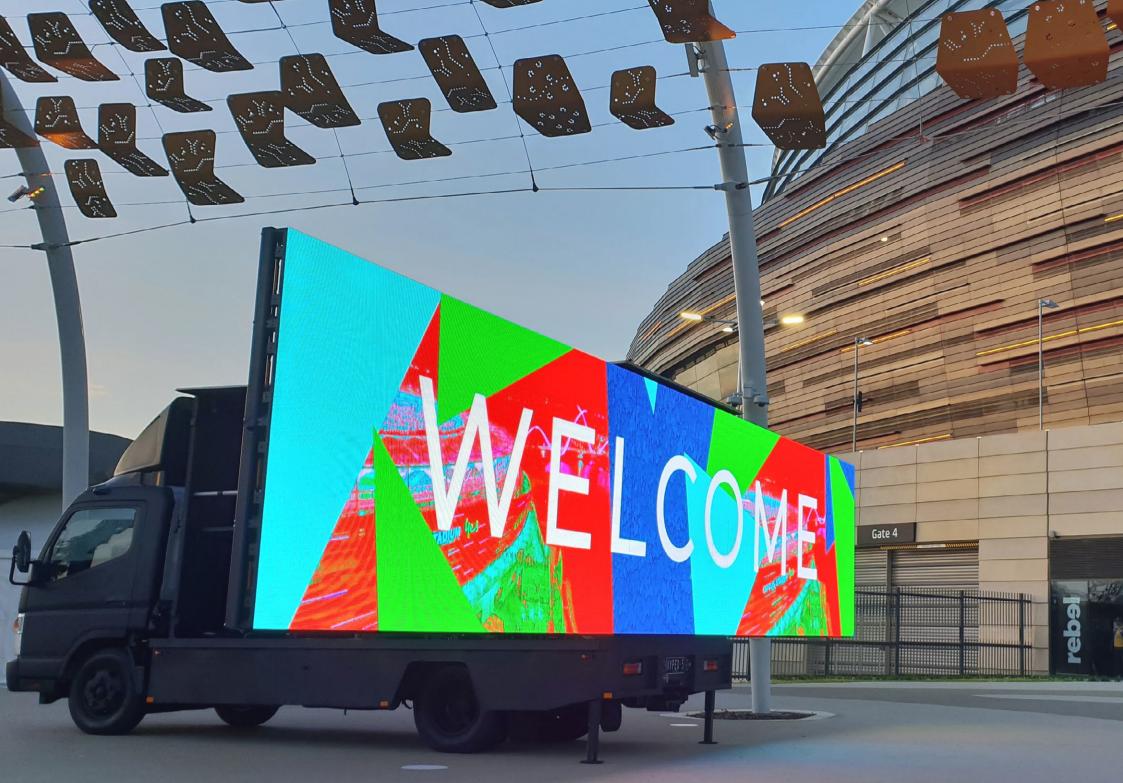

ED

**TRAILER** 

TRUCK

PAV

**1** 

HYPED - 5







**4**m

2m

**4**m

2m

2.5m

5.5m

#### TIPS

Save at minimum of 150dpi & ensure image quality is satisfactory Text size minimum - 240x240 Save as jpeg (images) or MP4 (video) Avoid small text and small logos Use strong, bold contrasting colours. Try to avoid large areas of white background

## your supplied artwork will be determined by your format

### wings format (one image) 2080 x 416 pixels

 832pix
 416pix
 832pix

 passenger
 10 tailgate
 driver

 2m
 2m

2080pix

832 x 416 pixels - passenger 416 x 416 pixels - tailgate 832 x 416 pixels - driver

## ARTWORK SPECS



# MODES

## advertising mobile & static



# events & experimental



# movies & interactive









# cubed



wings











KEY SPECS

2.92M (FIXED)

- 4m x 2m 4.8mm pitch screen
- Plays fixed / animated im