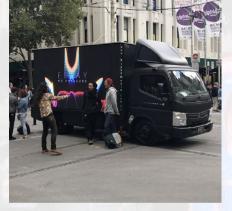

# cubed

wings

KEY SPECS

2.92M (FIXED)

- 4m x 2m 4.8mm pitch screen
- Plays fixed / animated images and hi-res video content
- Adjustable height (2.9m > 3.9m)
- Revolving 360d screen
- Self powered generator or 10amp connection
- Veatherproof
- Ideal viewing distance 5 10m+