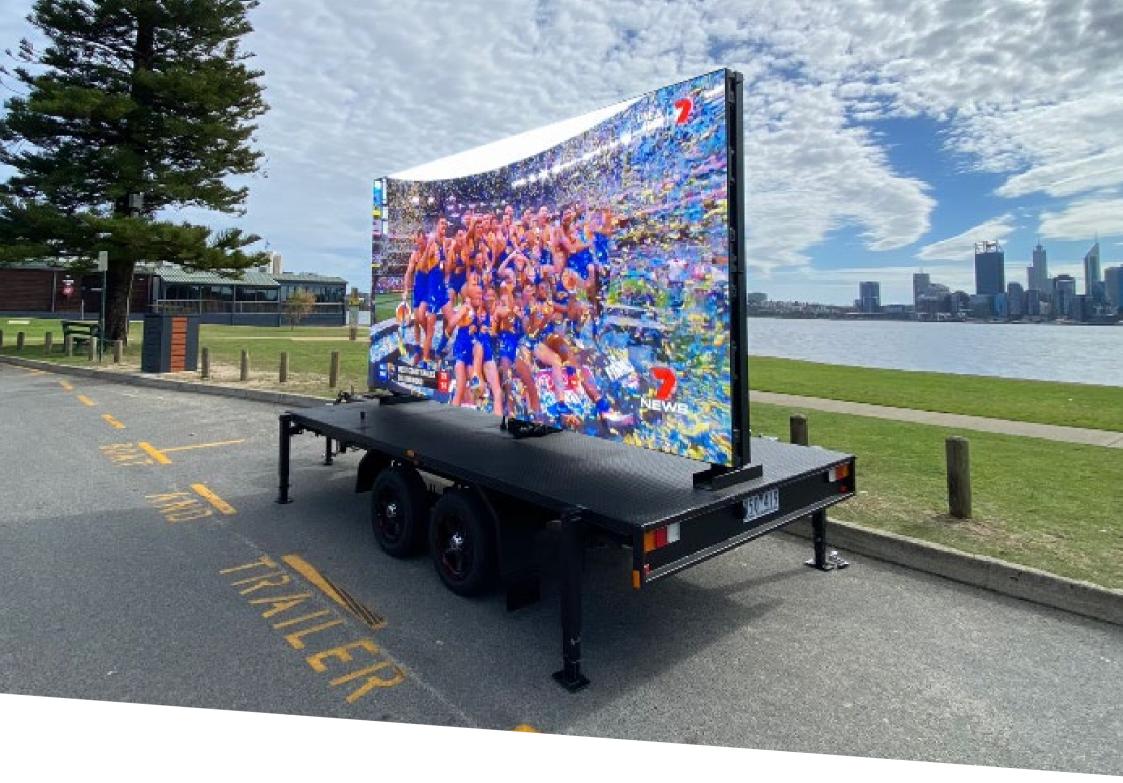

# cubed

wings

KEY SPECS

2.92M (FIXED)

- 4m x 2m 4.8mm pitch screen
- Plays fixed / animated images and hi-res video content
- Adjustable height (2.9m > 3.9m)
- Revolving 360d screen
- Self powered generator or 10amp connection
- Veatherproof
- Ideal viewing distance 5 10m+