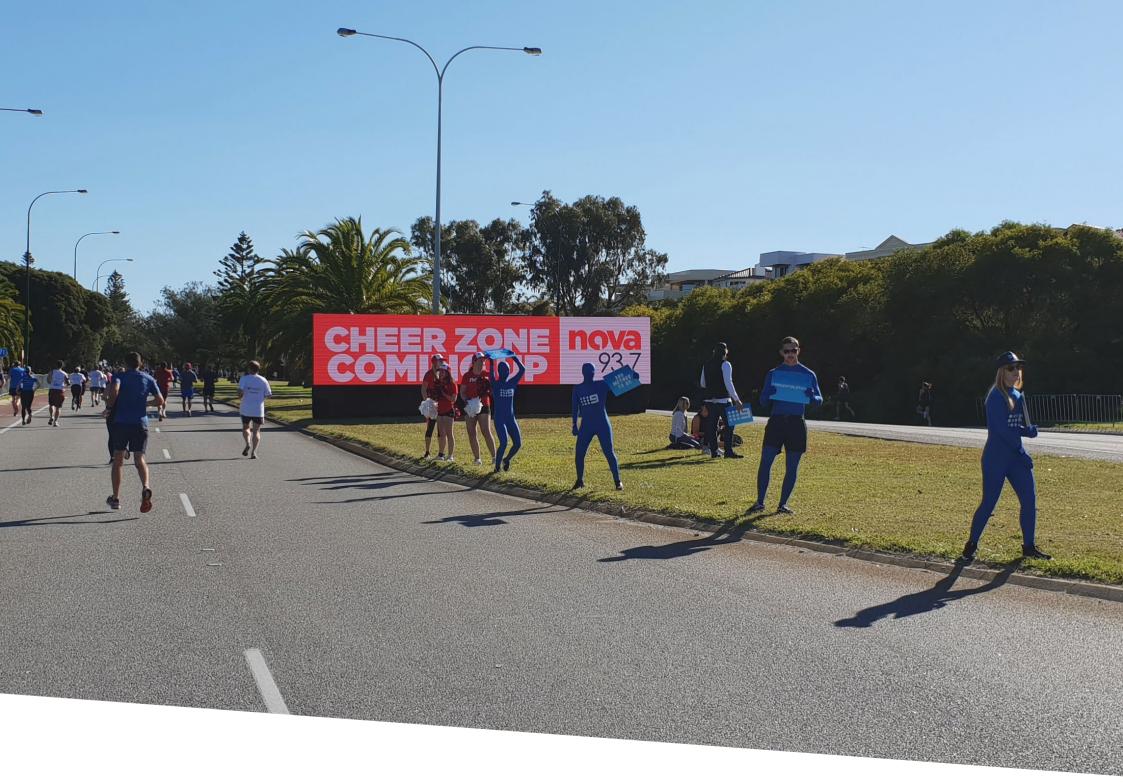

ED

**TRAILER** 

TRUCK

PAV

**1** 

HYPED - 5







**4**m

2m

**4**m

2m

2.5m

5.5m

#### TIPS

Save at minimum of 150dpi & ensure image quality is satisfactory Text size minimum - 240x240 Save as jpeg (images) or MP4 (video) Avoid small text and small logos Use strong, bold contrasting colours. Try to avoid large areas of white background

## your supplied artwork will be determined by your format

### wings format (one image) 2080 x 416 pixels

 832pix
 416pix
 832pix

 passenger
 10 tailgate
 driver

 2m
 2m

2080pix

832 x 416 pixels - passenger 416 x 416 pixels - tailgate 832 x 416 pixels - driver

## ARTWORK SPECS



# MODES

## advertising mobile & static



# events & experimental



# movies & interactive









# cubed



wings











KEY SPECS

2.92M (FIXED)

- 4m x 2m 4.8mm pitch screen
- Plays fixed / animated imag