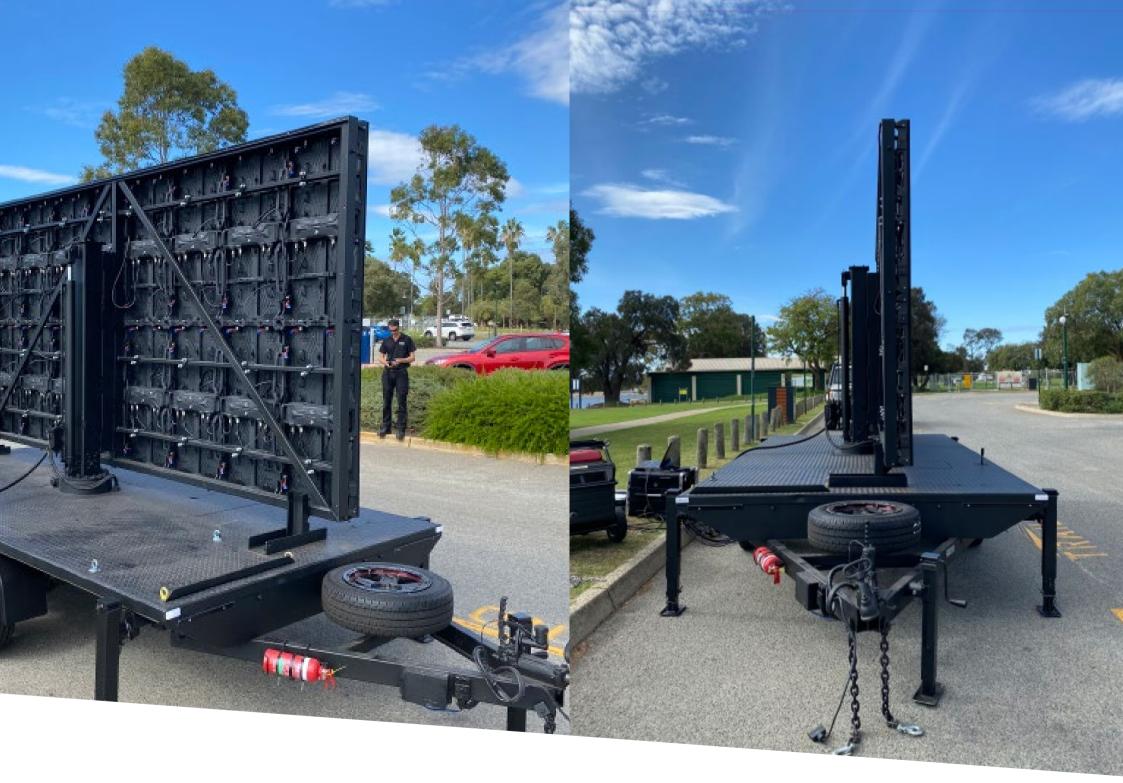

# cubed

wings

KEY SPECS

2.92M (FIXED)

- 4m x 2m 4.8mm pitch screen
- Plays fixed / animated images and hi-res video content
- Adjustable height (2.9m > 3.9m)
- Revolving 360d screen
- Self powered generator or 10amp connection
- Veatherproof
- Ideal viewing distance 5 10m+