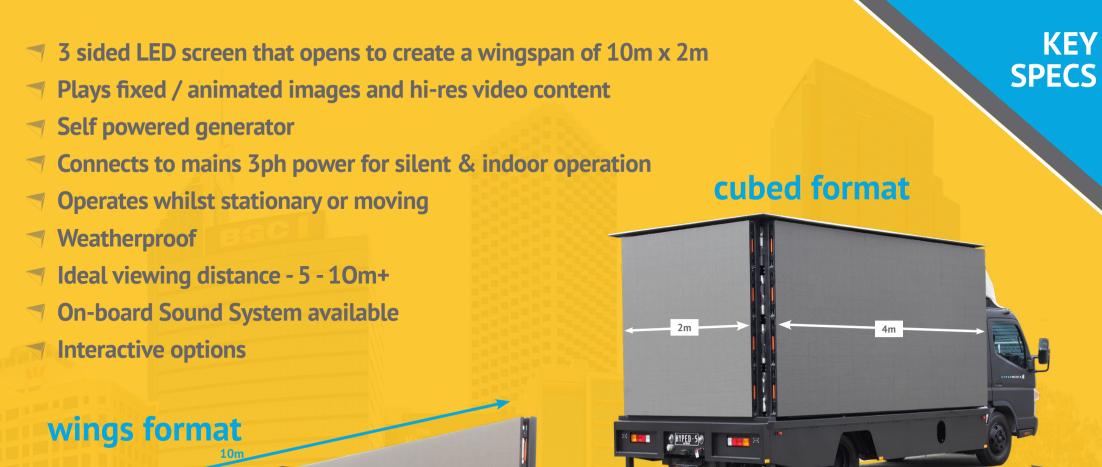

# cubed

wings

KEY SPECS

2.92M (FIXED)

- 4m x 2m 4.8mm pitch screen
- Plays fixed / animated images and hi-res video content
- Adjustable height (2.9m > 3.9m)
- Revolving 360d screen
- Self powered generator or 10amp connection
- Veatherproof
- Ideal viewing distance 5 10m+

**0.8**M

Sound System available