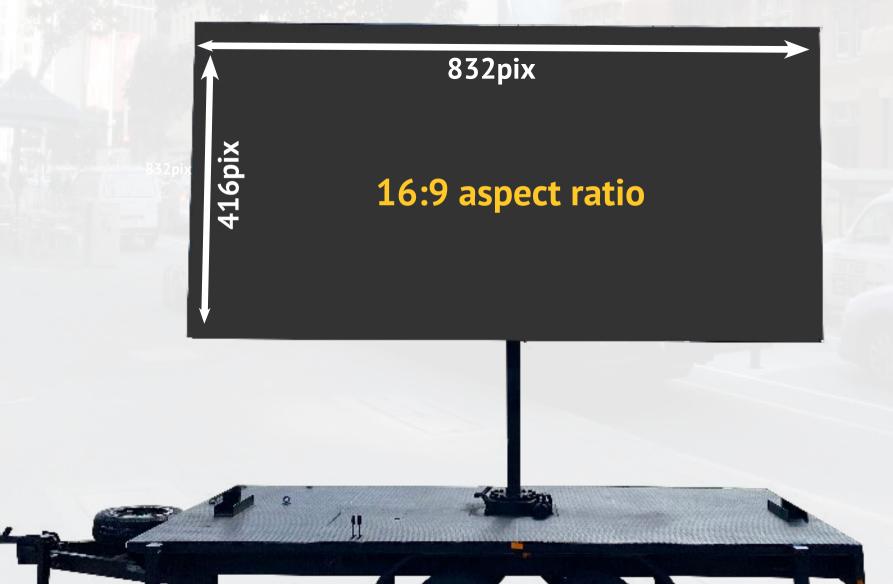

### wings format (one image) 2080 x 416 pixels

 832pix
 416pix
 832pix

 passenger
 10 tailgate
 driver

 2m
 2m

2080pix

832 x 416 pixels - passenger 416 x 416 pixels - tailgate 832 x 416 pixels - driver